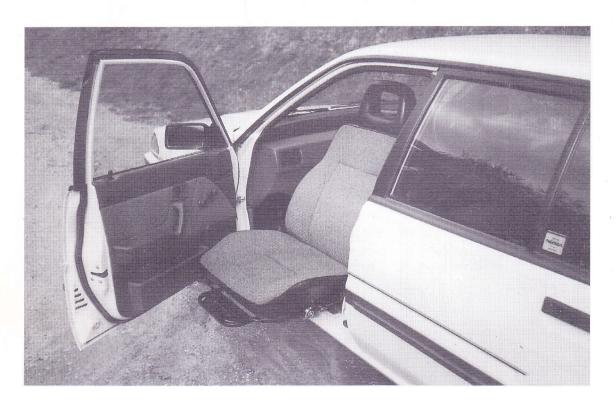

Getting in and out of a car in a simple and dignified way is now a reality; people can participate in activities and maintain normal lifestyles using the family car.

Because the seat comes completely outside the car, transferring to a wheelchair or just standing up can be done with ease and dignity. Carers as well as their passengers also find it far easier to assist without risking back strain

If needed, the pull-out footrest can be used to support the passenger's legs.

Heart of the EASY SEAT is the unique ballrace mechanism which enables the seat to be swung out and forward throught the doorway with fingertip ease.

Control is maintained at all times - just releasing the lever will latch the seat at any position within its range of movement.