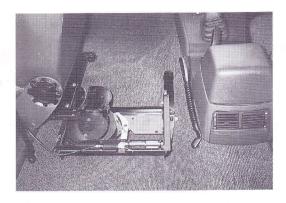

If needed, the pull-out footrest can be used to support the passenger's legs.

Heart of the EASY SEAT is the unique ballrace mechanism which enables the seat to be swung out and forward throught the doorway with fingertip ease.

### **USES EXISTING SEAT**

Fits neatly under existing car seat attached by adaptor brackets using existing bolt anchorages.